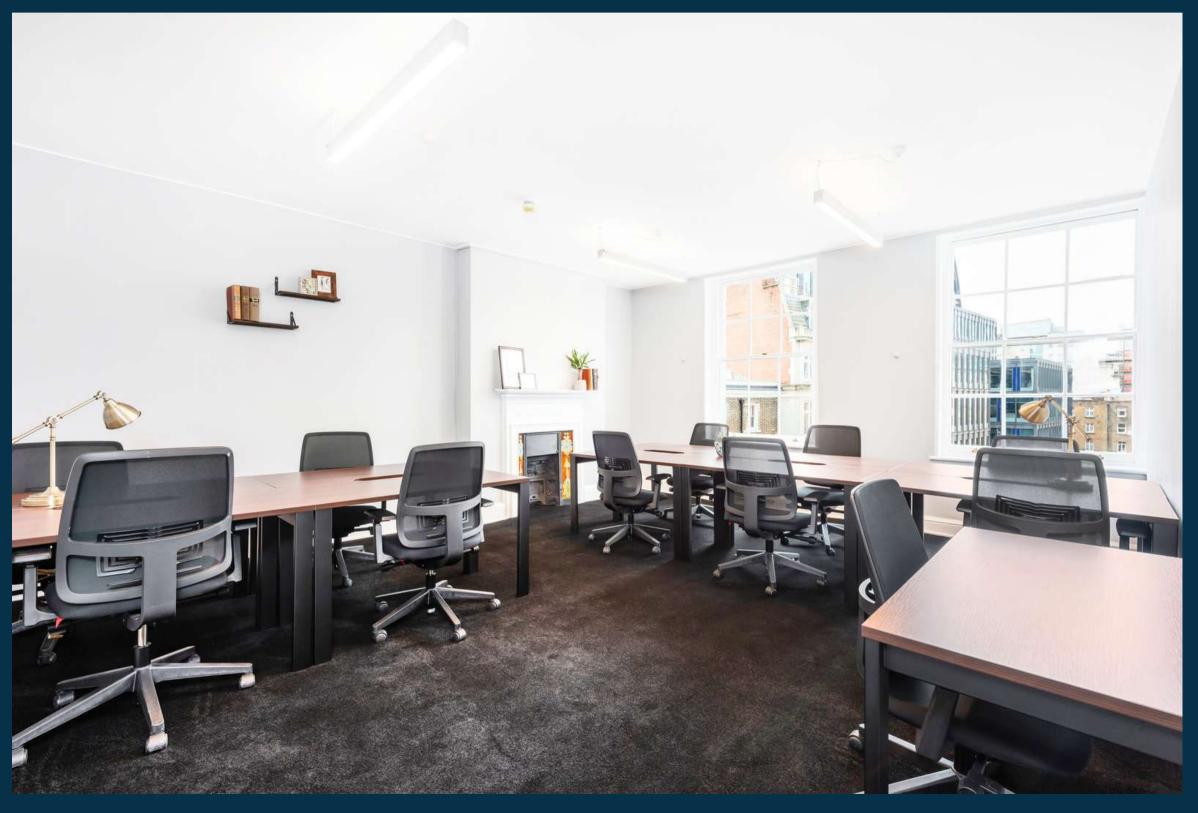

## The Tiger Suite

Two huge windows with views over charming Bedford row, flood this suite with natural light. The ornate antique fireplace and high-quality furniture make the Tiger suite a relaxing and inviting place to work.

- 10/11 Desks
- 29 SQM
- 310 SQFT
- £6500 +VAT per month