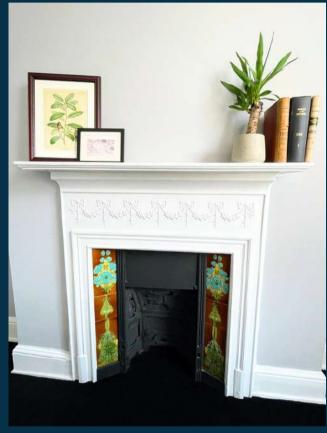

## The Tiger Suite

Two huge windows with views over charming Bedford row, flood this suite with natural light. The ornate antique fireplace and high-quality furniture make the Tiger suite a relaxing and inviting place to work.